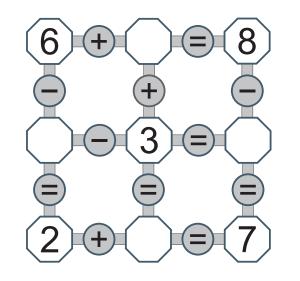

## ARE YOU A MATHLETE?

Test your number skills with these mini math quizzes. Simply fill in the blanks to find the correct answers.