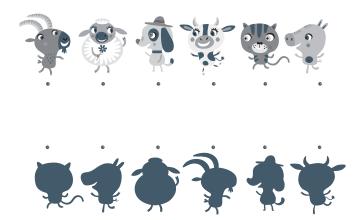

## FIND MY SHADOW

Each of these little animals has lost its shadow. Can you help match them up again?