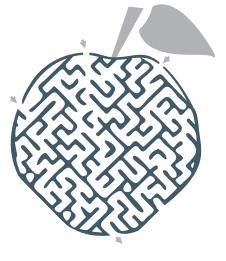

MAZE CRAZE

There are three ways into the maze, but only one way out. Can you find the proper path and escape the apple?