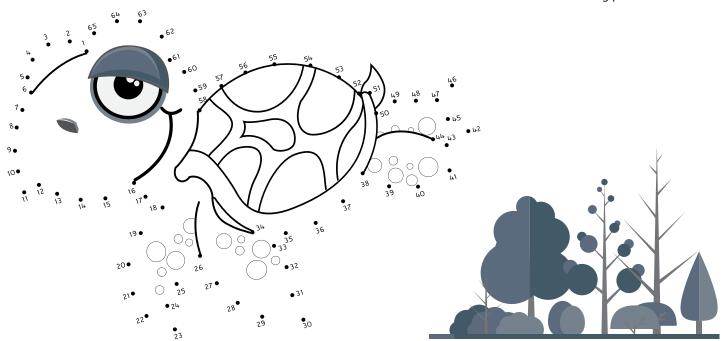

## CONNECT THE DOTS

ANSWERS SAIR, SUN, ANCHOR, CLOUD, FISH, SAIL, TACKLE, WHALE, STEAMBOAT

Just follow the path of numbers, one by one, and connect all the dots to see the big picture.