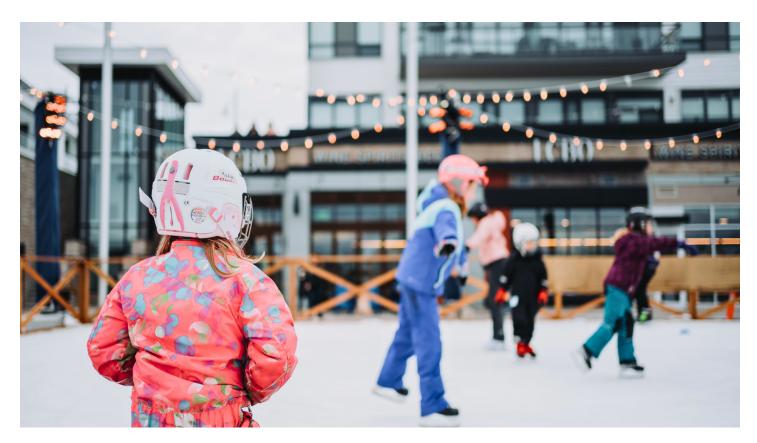

## Glide Into Winter at Friday Harbour's Skate Escape

Innisfil, ON – January 16, 2024

Friday Harbour is excited to announce the return of its beloved seasonal tradition—The Skate Escape! Launching on Thursday, January 18th and continuing until mid-March, this signature winter event will once again feature a charming skating rink at the heart of the Piazza on the retail Promenade.

The Skate Escape promises memorable moments shared with family and friends, offering skate and equipment rentals for visitors to enjoy this cherished winter activity. Guests can also indulge in a curated selection of sweet and savory treats, sip handcrafted beverages, enjoy live entertainment, or cozy up in our warming lounges après skate.