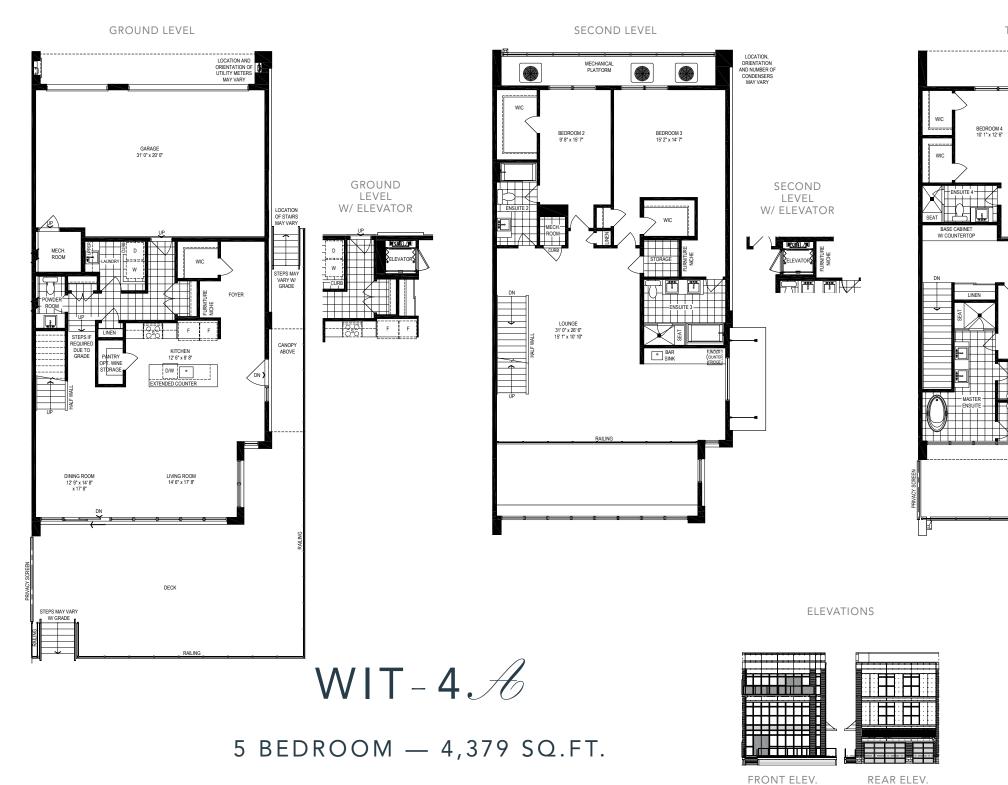

Take Note: This plan is not to scale. Dimensions, specifications, layouts, materials, room sizes and square footages are approximate only and may vary. This plan is subject to architectural review and revisions, and the Vendor may very. Window size, type and location may vary. Window size, type and location may vary. Kitchen sink and appliance layout is for illustration purposes only and actual construction and final layout may be varied by the Vendor may very. Window size, type and location may vary. Kitchen sink and appliance layout is for illustration purposes only and actual construction and final layout may be varied by the Vendor. The size of any patio, deck, terrace and/or balcony is subject to change without notice. Actual useable floor space may vary form the stated floor area. Steps may vary based on final grade. Exterior elevations, as shown in all marketing materials and with floorplans or elsewhere are artist's concepts only and actual construction may differ therefrom, including but not limited to roof lines, materials and colours. Vendor's architectural design code numbers are not any indication of square footage or size of the home. Layout of exterior walkway, if any, is subject to change and is as per Vendor's sole and absolute discretions. E. & O.E. October 2016.