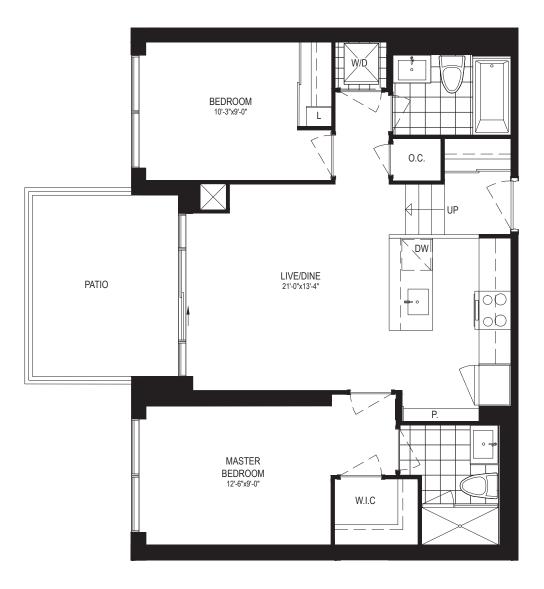

2B3-P

Take Note: This plan is not to scale. Dimensions, specifications, layouts, materials, room sizes and square footages are approximate only and may vary. This plan is subject to architectural review and revisions, and the Vendor may change the layout of the home such that same is a mirror image of that set out above. Tiling/flooring pattern may vary. Window size, type and location may vary. Kitchen sink and appliance layout is for illustration purposes only and actual construction and final layout may be varied by the Vendor. The size of any patio, deck, terrace and/or balcony is subject to change without notice. Actual useable floor space may vary from the stated floor area. Steps may vary based on final grade. Exterior elevations, as shown in all marketing materials and with floorplans or elsewhere are artist's concepts only and actual construction may differ therefrom, including but not limited to rorol lines, materials and colours. Vendor's architectural design code numbers are not any indication of square footage or size of the home. Layout of exterior walkway, if any, is subject to change and is as per Vendor's architectural design code numbers are not any indication of square footage or size of the home. Layout of exterior walkway, if any, is subject to change and is as per Vendor's architect's specifications. Certain ceiling areas may be dropped to accommodate bulkheads or walls may be furred out for any reason considered necessary in the Vendor's sole and absolute discretion. E. & O.E. February 2021