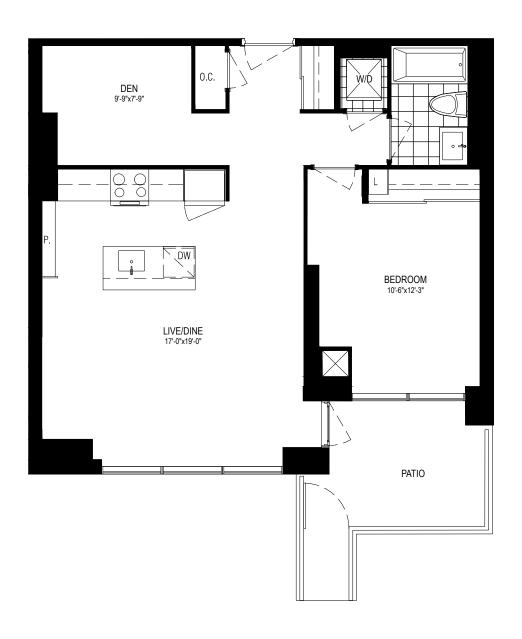

## Cove 1 BEDROOM+DEN | 805 ft<sup>2</sup>

1D + D - PG

Take Note: This plan is not to scale. Dimensions, specifications, layouts, materials, room sizes and square footages are approximate only and may vary. This plan is subject to architectural review and revisions, and the Vendor may change the layout of the home such that same is a mirror image of that set out above. Tiling/flooring pattern may vary. Window size, type and location may vary. Kitchen sink and appliance layout is for illustration purposes only and actual construction and final layout may be varied by the Vendor. The size of any patio, deck, terrace and/or balcony is subject to change without notice. Actual useable floor space may vary from the stated floor area. Steps may vary based on final grade. Exterior elevations, as shown in all marketing materials and with floorplans or elsewhere are artist's concepts only and actual construction may differ therefrom, including but not limited to roof lines, materials and colours. Vendor's architectural design code numbers are not any indication of square footage or size of the home. Layout of exterior walkway, if any, is subject to change and is as per Vendor's architectural design code numbers are not any indication of square footage or size of the home. Layout of exterior walkway, if any, is subject to change and is as per Vendor's architectural design code numbers are not any indication of square footage or size of the home. Layout of exterior walkway, if any, is subject to change and is as per Vendor's architectural design code numbers are not any indication of square footage or size of the home. Layout of exterior walkway, if any, is subject to change and is as per Vendor's architectural design code numbers are not any indication of square footage or size of the home. Layout of exterior walkway, if any, is subject to change and is as per Vendor's architectural design code numbers are not any indication of square footage or size of the home. Layout of exterior walkway, if any, is subject to change and is as per Vendor's architectural review and the varie