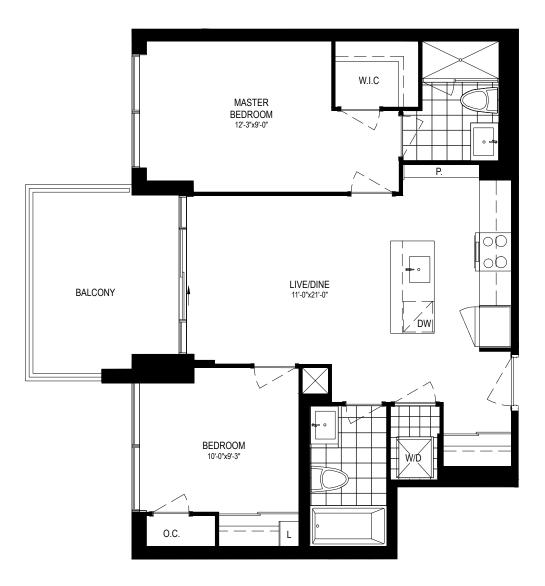

2B2

Take Note: This plan is not to scale. Dimensions, specifications, layouts, materials, room sizes and square footages are approximate only and may vary. This plan is subject to architectural review and revisions, and the Vendor may change the layout of the home such that same is a mirror image of that set out above. Tiling/flooring pattern may vary. Window size, type and location may vary. Kitchen sink and appliance layout is for illustration purposes only and actual construction and final layout may be varied by the Vendor. The size of any patio, deck, terrace and/or balcony is subject to change without notice. Actual useable floor space may vary from the stated floor area. Steps may vary based on final grade. Exterior elevations, as shown in all marketing materials and with floorplans or elsewhere are artist's concepts only and actual construction may differ therefrom, including but not limited to rorol lines, materials and colours. Vendor's architectural design code numbers are not any indication of square footage or size of the home. Layout of exterior walkway, if any, is subject to change and is as per Vendor's architectural design code numbers are not any indication of square footage or size of the home. Layout of exterior walkway, if any, is subject to change and is as per Vendor's architect's specifications. Certain ceiling areas may be dropped to accommodate bulkheads or walls may be furred out for any reason considered necessary in the Vendor's ole and absolute discretion. E. & O.E. October 2017.