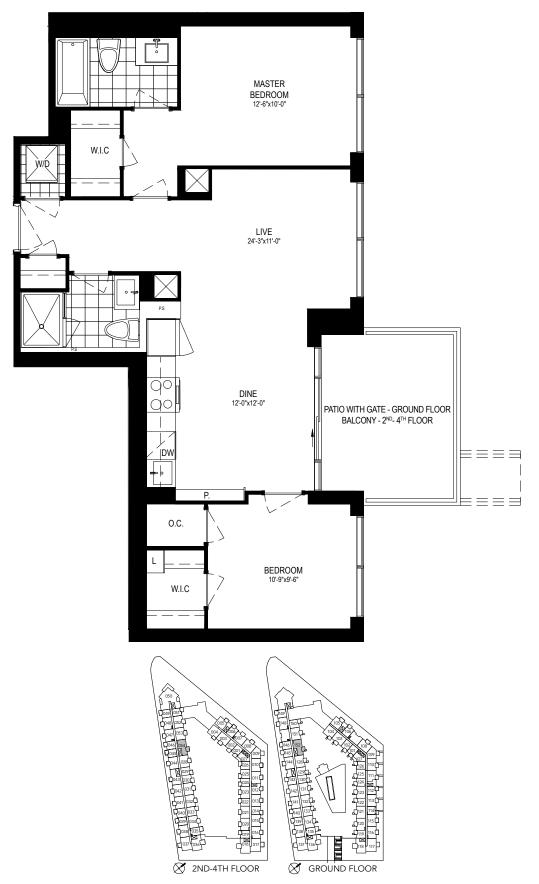

Take Note: This plan is not to scale. Dimensions, specifications, layouts, materials, room sizes and square footages are approximate only and may vary. This plan is subject to architectural review and revisions, and the Vendor may change the layout of the home such that same is a mirror image of that set out above. Tiling/flooring pattern may vary. Window size, type and location may vary. Kitchen sink and appliance layout is for illustration purposes only and actual construction and final layout may be varied by the Vendor. The size of any patio, deck, terrace and/or balcony is subject to change without notice. Actual useable floor space may vary from the stated floor area. Steps may vary based on final grade. Exterior elevations, as shown in all marketing materials and with floorplans or elsewhere are artist's concepts only and actual construction may differ therefrom, including but not limited to rorol lines, materials and colours. Vendor's architectural design code numbers are not any indication of square footage or size of the home. Layout of exterior walkway, if any, is subject to change and is as per Vendor's architectural design code numbers are not any indication of square footage or size of the home. Layout of exterior walkway, if any, is subject to change and is as per Vendor's architect's specifications. Certain ceiling areas may be dropped to accommodate bulkheads or walls may be furred out for any reason considered necessary in the Vendor's ole and absolute discretion. E. & O.E. October 2017.