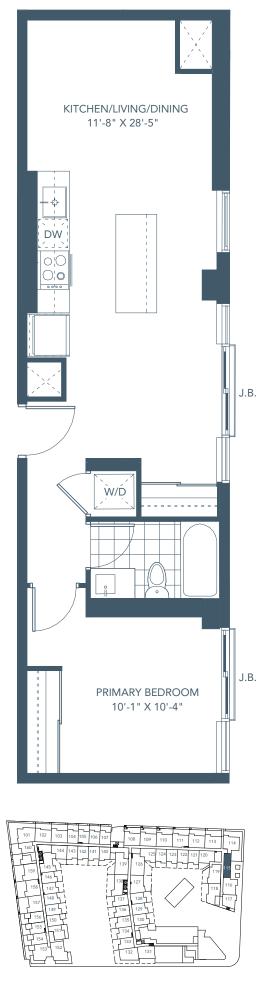

1 bedroom

MODEL 1B-12 - 695 SF

LEVEL 1

Take Note: This plan is not to scale. Dimensions, specifications, layouts are approximate only and may vary. The size of any patio, deck, terrace and/or balcony is subject to change without notice. Actual usable floor space may vary from the stated floor area. Steps may vary based on final grade. Vendor's architectural design code numbers are not an indication of square footage or size of the suite. Layout of exterior walkway, if any, is subject to change and is as per Vendor's architect's specifications. Certain ceiling areas may be dropped to accommodate bulkheads or walls may be furred out for any reason considered necessary in the Vendor's sole and absolute discretion. E. & O.E. February 2022