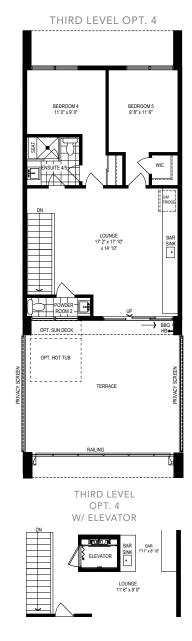

Take Note: This plan is not to scale. Dimensions, specifications, layouts, materials, room sizes and square footages are approximate only and actual construction and final layout may vary. This plan is subject to architectural review and revisions, and the Vendor may vary. Window size, type and location may vary. Kitchen sink and appliance layouts, to the home such that same is a mirror image of that set out above. Tiling/flooring pattern may vary. Window size, type and location may vary. Kitchen sink and appliance layout is for illustration purposes only and actual construction and final layout may be varied by the Vendor. The size of any patio, deck, terrace and/or balcony is subject to change without notice. Actual useable floor space may vary form the stated floor area. Steps may vary based on final grade. Exterior elevations, as shown in all marketing materials and with floorplans or elsewhere are artist's concepts only and actual construction may differ therefrom, including but not limited to roof lines, materials and colours. Vendor's architectural design code numbers are not any indication of square footage or size of the home. Layout of exterior walkway, if any, is subject to change and is as per Vendor's sole and absolute discretions. E. & O.E. October 2016.