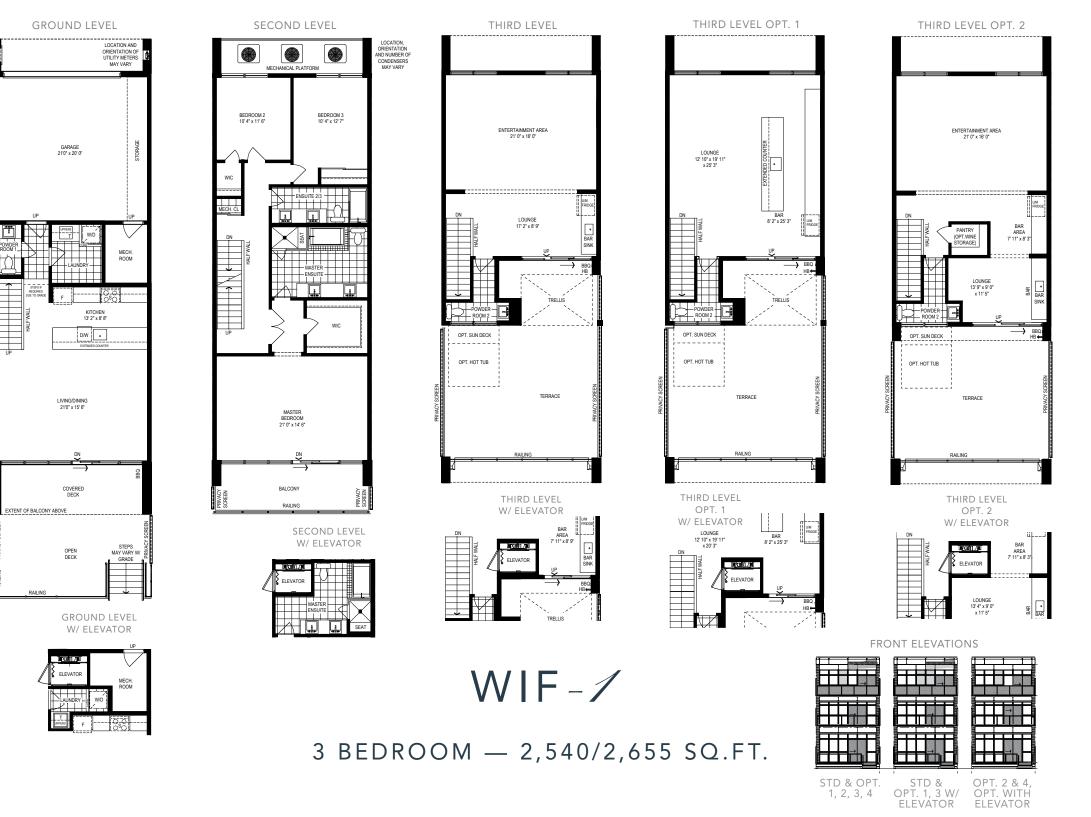

Take Note: This plan is not to scale. Dimensions, specifications, layouts, materials, room sizes and square footages are approximate only and actual construction and final layout may vary. This plan is subject to architectural review and revisions, and the Vendor may vary. Window size, type and location may vary. Kitchen sink and appliance layouts, to the home such that same is a mirror image of that set out above. Tiling/flooring pattern may vary. Window size, type and location may vary. Kitchen sink and appliance layout is for illustration purposes only and actual construction and final layout may be varied by the Vendor. The size of any patio, deck, terrace and/or balcony is subject to change without notice. Actual useable floor space may vary form the stated floor area. Steps may vary based on final grade. Exterior elevations, as shown in all marketing materials and with floorplans or elsewhere are artist's concepts only and actual construction may differ therefrom, including but not limited to roof lines, materials and colours. Vendor's architectural design code numbers are not any indication of square footage or size of the home. Layout of exterior walkway, if any, is subject to change and is as per Vendor's sole and absolute discretions. E. & O.E. October 2016.