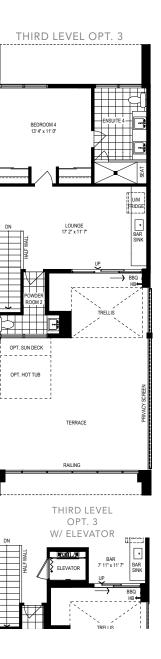

Take Note: This plan is not to scale. Dimensions, specifications, layouts, materials, room sizes and square footages are approximate only and actual construction and final layout may vary. This plan is subject to architectural review and revisions, and the Vendor may vary. Window size, type and location may vary. Kitchen sink and appliance layouts, to the home such that same is a mirror image of that set out above. Tiling/flooring pattern may vary. Window size, type and location may vary. Kitchen sink and appliance layout is for illustration purposes only and actual construction and final layout may be varied by the Vendor. The size of any patio, deck, terrace and/or balcony is subject to change without notice. Actual useable floor space may vary form the stated floor area. Steps may vary based on final grade. Exterior elevations, as shown in all marketing materials and with floorplans or elsewhere are artist's concepts only and actual construction may differ therefrom, including but not limited to roof lines, materials and colours. Vendor's architectural design code numbers are not any indication of square footage or size of the home. Layout of exterior walkway, if any, is subject to change and is as per Vendor's sole and absolute discretions. E. & O.E. October 2016.