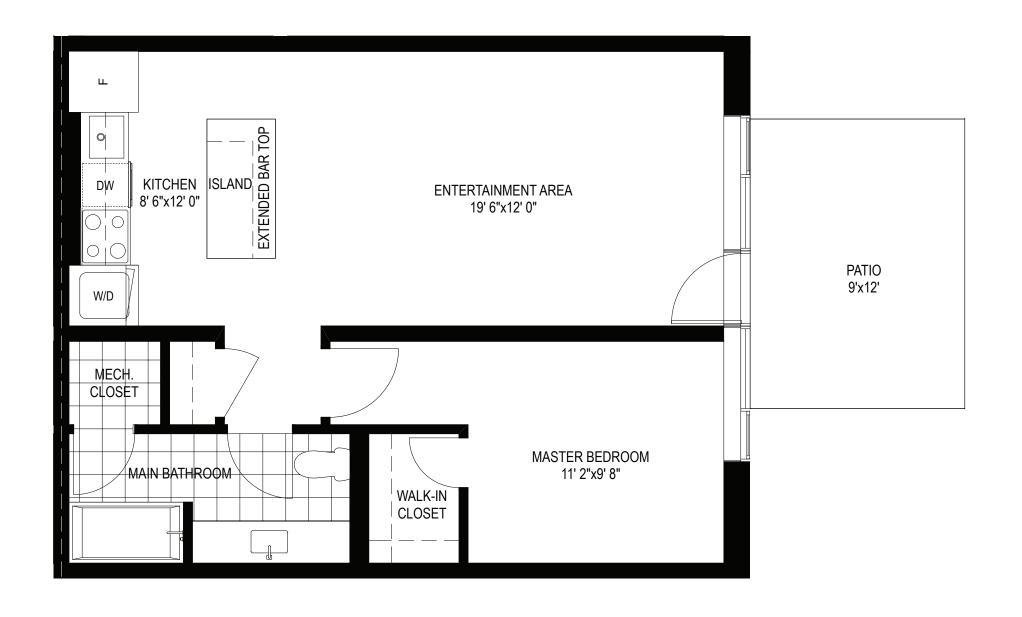

## DORY THE BOARDWALK

## 1 BEDROOM

Take Note: This is an A-typical plan for presentation purposes only, please contact our sales representative for more information. Patio/Deck/Yard/Terrace/Balcony if shown is an exclusive use common element for this unit. This plan is not to scale. Dimensions, specifications, layouts, materials, room sizes and square footage are approximate only and may vary. This plan is subject to architectural review and revision, and the Vendor may change the layout of the unit such that same is a mirror image of that set out above. Tiling/flooring patterns may vary. Window size, type and location may vary. Kitchen sink and appliance layout is for illustration purposes only and actual construction and final layout can be varied by Vendor. The size of Patio/Deck/Terrace and/or Balcony are subject to change without notice. Actual usable floor space may vary from the stated floor area. Steps may vary based on final grade. Exterior elevations of the unit and of adjacent units, as shown in marketing materials or elsewhere are artist's concept only and actual construction may differ therefrom. Vendor's architects' specifications. Exterior elevations may vary. Certain ceiling areas may be dropped to accommodate bulkheads or walls may be furred out for any reason considered necessary in the Vendor's sole and absolute discretion. E. & O.E. July 2013.

682<sub>SQ.FT</sub> SUITE